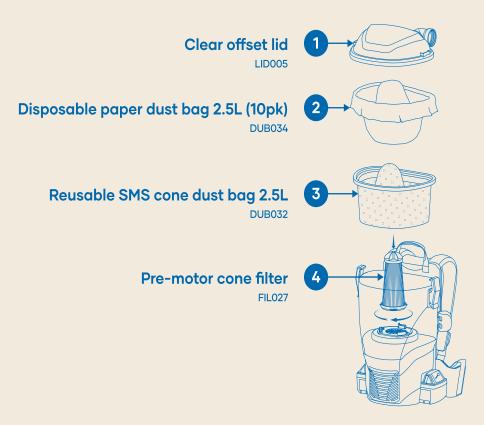

#### **Our latest Velo release**

The newly added Hypercone filter and an open disposable dust bag will ensure peak suction levels are maintained as the dust bag fills.

Up to 50 minutes battery run time range

Pacvac's Hypercone filtration system

### What about existing machines?

To convert the original Velo to the improved model for better performance, we are launching a new Filtration Service Kit - SEK016, comprising of:

**Whats New:** 