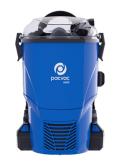

# Say hello to an improved Velo!

Upgraded with our renowned Hypercone 4 stage filtration system to enhance performance.

#### **Our latest Velo release**

The newly added Hypercone filter and an open disposable dust bag will ensure peak suction levels are maintained as the dust bag fills.

#### **Favourite Velo features**

Compact & lightweight at just 4.5kg

Breathable harness with inbuilt cooling channels

Strong suction power at 22.7L per second

The most sustainable product in the Pacvac range